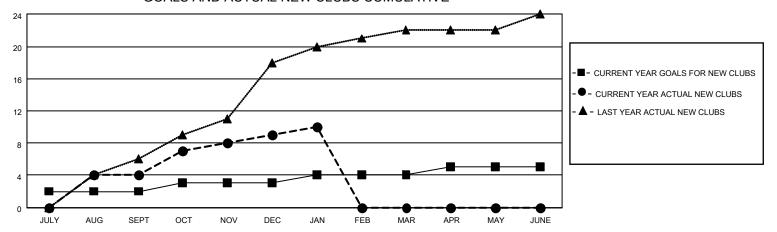

## MONTHLY MEMBERSHIP PROGRESS REPORT

# **LOCATION NIGERIA**

## District 404 B1

| Clubs RESULTS FOR 2021-2022 |   |   |   | Members RESULTS FOR 2021-2022 |    |     |     |
|-----------------------------|---|---|---|-------------------------------|----|-----|-----|
|                             |   |   |   |                               |    |     |     |
| JULY/AUG/SEPT               | 2 | 4 | 0 | JULY/AUG/SEPT                 | 50 | 175 | 64  |
| OCT/NOV/DEC                 | 1 | 5 | 0 | OCT/NOV/DEC                   | 50 | 284 | 195 |
| JAN/FEB/MAR                 | 1 | 1 | 0 | JAN/FEB/MAR                   | 40 | 93  | 43  |
| APR/MAY/JUNE                | 1 | 0 | 0 | APR/MAY/JUNE                  | 35 | 0   | 0   |

### GOALS AND ACTUAL NEW CLUBS CUMULATIVE



### GOALS AND ACTUAL MEMBERS CUMULATIVE



| DROPPED CLUBS: 0 |     | 81 CLUBS OF 114 ADDED 1 OR<br>MORE NEW MEMBERS | GENDER DISTRIBUTION                 |                |  |
|------------------|-----|------------------------------------------------|-------------------------------------|----------------|--|
|                  |     | MORE NEW MEMBERS                               | MALE                                | 1,798 (63.07%) |  |
|                  |     |                                                | FEMALE 1,052 (36.90%)               |                |  |
| DROPPED MEMBERS  |     |                                                | NON BINARY 0 (0.00                  |                |  |
|                  |     |                                                | PREFER NO