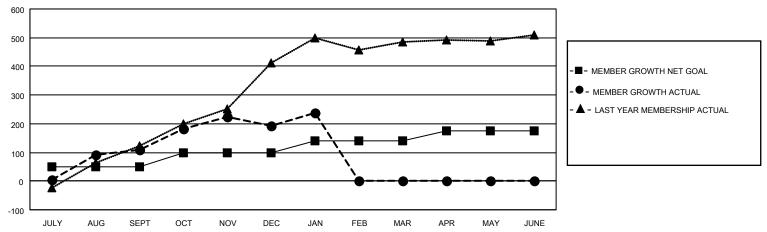

### GOALS AND ACTUAL MEMBERS CUMULATIVE

| DROPPED CLUBS: 0 |     | 81 CLUBS OF 114 ADDED 1 OR<br>MORE NEW MEMBERS | GENDER DISTRIBUTION                 |                |  |
|------------------|-----|------------------------------------------------|-------------------------------------|----------------|--|
|                  |     | MORE NEW MEMBERS                               | MALE                                | 1,798 (63.07%) |  |
|                  |     |                                                | FEMALE 1,052 (36.90%)               |                |  |
| DROPPED MEMBERS  |     |                                                | NON BINARY 0 (0.00                  |                |  |
|                  |     |                                                | PREFER NOT TO ANSWER 1 (0.04%)      |                |  |
| DECEASED         | 7   |                                                |                                     |                |  |
| CLUB CANCELLED   | 0   | CLICK HERE FOR CUMULATIVE                      | TOTAL FAMILY UNIT MEMBERS           | 246            |  |
| OTHER            | 295 | MEMBERSHIP DATA                                |                                     |                |  |
| TOTAL 302        |     |                                                | FAMILY MEMBERS PAYING HALF DUES 131 |                |  |
|                  |     |                                                |                                     |                |  |